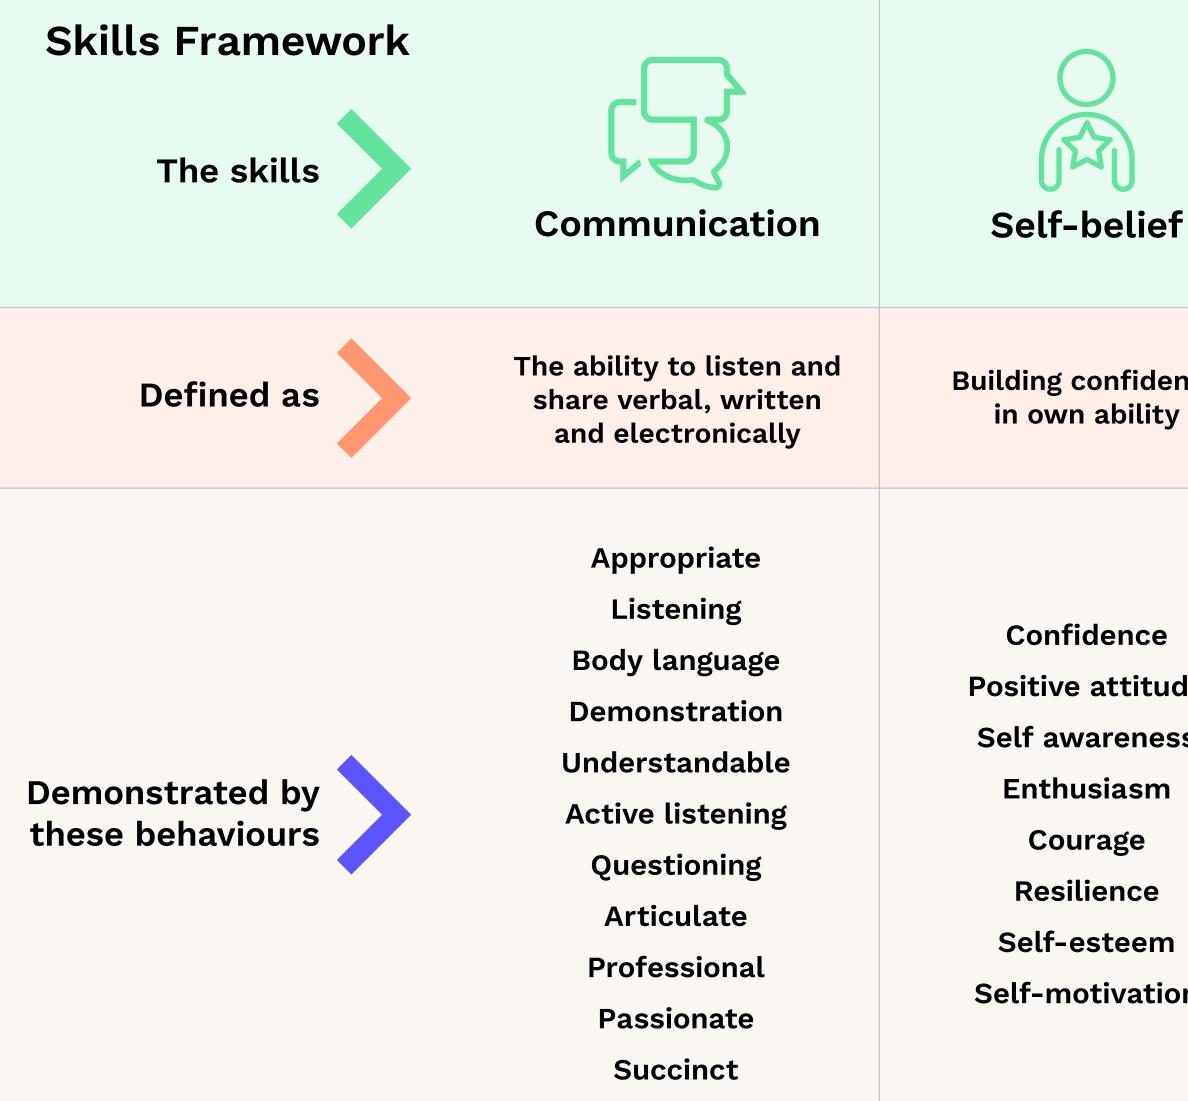

## Building the confidence to believe, the qualities to lead and the skills to succeed.

| f              | Constant<br>Teamwork                                                                                                                       | Self-   management                                                                                                                                              | Problem<br>Solving                                                                                            |
|----------------|--------------------------------------------------------------------------------------------------------------------------------------------|-----------------------------------------------------------------------------------------------------------------------------------------------------------------|---------------------------------------------------------------------------------------------------------------|
| ence<br>V      | Enabling an individual<br>to work with others                                                                                              | Taking responsibility<br>for actions and doing<br>things to the best of<br>their abilities                                                                      | Understandi<br>a problem and<br>logic to find sol                                                             |
| de<br>ss<br>on | Reliable<br>Respect<br>Honesty<br>Flexibility<br>Encouraging<br>Trustworthy<br>Adaptable<br>Integrity<br>Empathy<br>Inclusive<br>Inspiring | Commitment<br>Self control<br>Organised<br>Responsible<br>Reflective<br>Accountable<br>Determination<br>Independence<br>Initiative<br>Motivated<br>Self-starter | Idea make<br>Awarenes<br>Contribut<br>Decisive<br>Creative<br>Analytica<br>Innovativ<br>Intuitive<br>Rational |